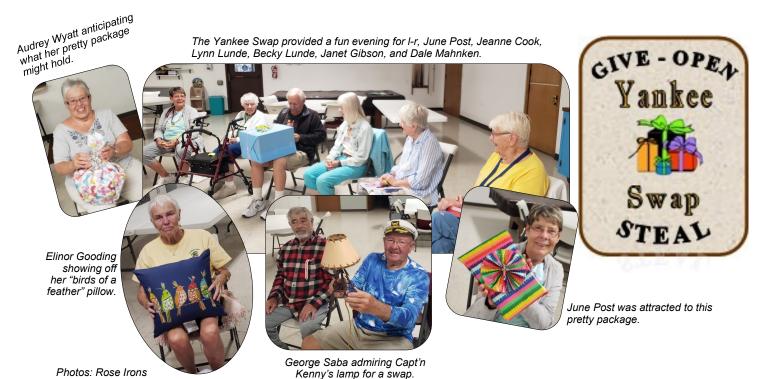

ements to drop off donations at the shed



With the COVID restrictions in place this season and a bulging yard sale shed, Jan

Pratt decided to offer a flash yard sale to the residents of the park, each targeting specific categories. Her efforts along with those of her helpers netted \$1,190.55 for the March sale. The total for the 6 sales is \$3,836.05. Jan thanks Rick DeCiero and all the wonderful people who came to help.

#### Reservations for 2021-22

Reservations for next season can be made beginning Monday, May 3, at 9 am.

Check the park's website: www.fl-skp-resort.org for next season's rates and rental policy.



## **March Around the Park**



Bobby Hoffman and Denny Luppens were among the volunteers who planted the 60 podacarpus plants on the east side of the park entrance.





|   | April Birthdays            |                 | June A       | Anniversaries                            | 9/09