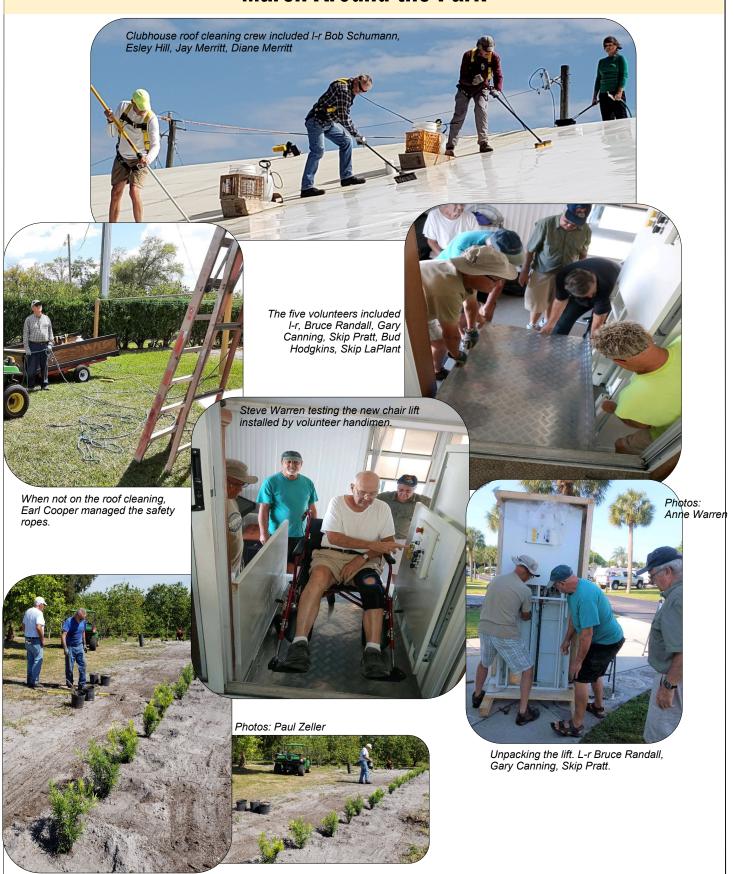

#### March 9, 2021 Meeting

Upon inspection, it was reported that the Florida Environmental Protection Agency found our wastewater facility is in compliance.

Bids and recommendations from the Grounds Committee for the replacement of 2 of the 9 underground water valves that would allow for Isolation when all 9 were replaced in the future were presented. After considerable discussion, the Board and most members agreed that, instead, the park's water system would best be improved by replacing the old, galvanized risers at each post.