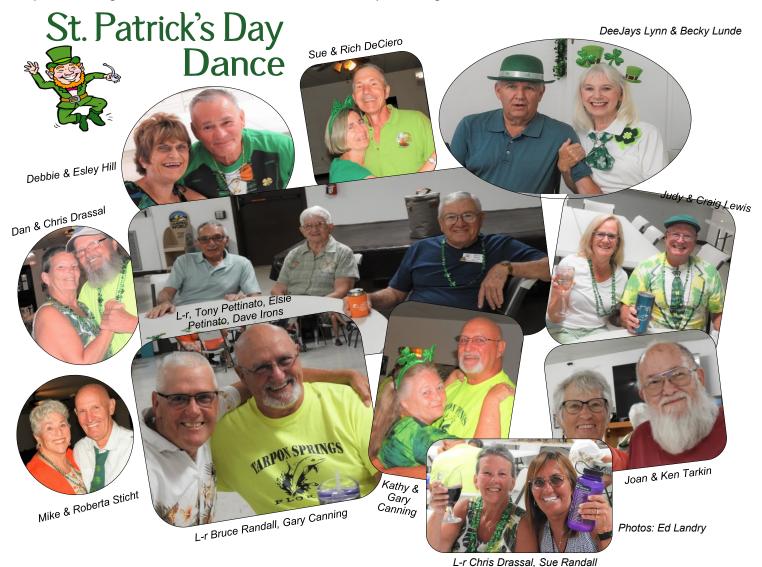

ngements to drop off donations at the shed



With the COVID restrictions in place this season and a bulging yard sale shed, Jan

Pratt decided to offer a flash yard sale to the residents of the park, each targeting specific categories. Her efforts along with those of her helpers netted \$1,190.55 for the March sale. The total for the 6 sales is \$3,836.05. Jan thanks Rick DeCiero and all the wonderful people who came to help.

#### Reservations for 2021-22

Reservations for next season can be made beginning Monday, May 3, at 9 am.

Check the park's website: www.fl-skp-resort.org for next season's rates and rental policy.



## **March Around the Park**



Bobby Hoffman and Denny Luppens were among the volunteers who planted the 60 podacarpus plants on the east side of the park entrance.





|   | April Birthdays            |                 | June A       | Anniversaries                            | 9/09